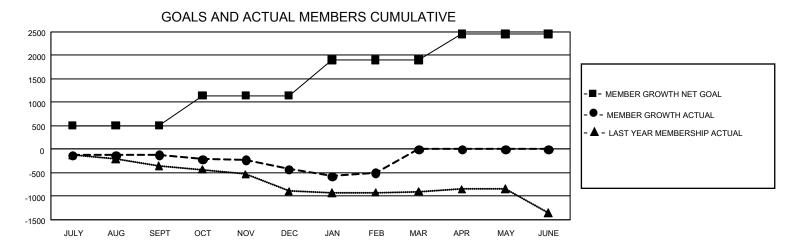

## GMT Constitutional Area 1, Group C

**GMT**: OPEN

REPORT DOES NOT INCLUDE CLUBS IN UNDISTRICTED AREAS.

| Clubs         |               |             |               | Members               |                        |                         |                                                    |  |
|---------------|---------------|-------------|---------------|-----------------------|------------------------|-------------------------|----------------------------------------------------|--|
|               | RESULTS FOR   | R 2019-2020 |               | RESULTS FOR 2019-2020 |                        |                         |                                                    |  |
| QUARTER       | NEW CLUB GOAL | NEW CLUBS   | DROPPED CLUBS | QUARTER MEM           | BER GROWTH NET<br>GOAL | MEMBER GROWTH<br>ACTUAL | DROPPED<br>MEMBERS ACTUAL<br>(including transfers) |  |
| JULY/AUG/SEPT | 3             | 4           | 3             | JULY/AUG/SEPT         | 1,518                  | 826                     | 860                                                |  |
| OCT/NOV/DEC   | 42            | 2           | 4             | OCT/NOV/DEC           | 1,920                  | 825                     | 1,082                                              |  |
| JAN/FEB/MAR   | 18            | 1           | 3             | JAN/FEB/MAR           | 2,277                  | 593                     | 595                                                |  |
| APR/MAY/JUNE  | 39            | 0           | 0             | APR/MAY/JUNE          | 1,653                  | 0                       | 0                                                  |  |